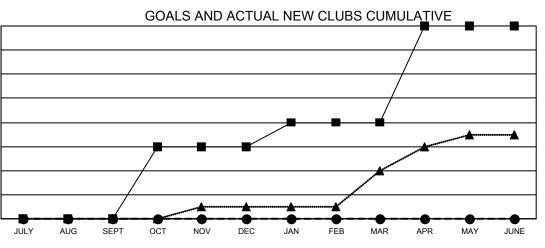

## LOCATION: MICHIGAN

| Clubs                 |               |           |               | Members               |                           |                         |                                                    |
|-----------------------|---------------|-----------|---------------|-----------------------|---------------------------|-------------------------|----------------------------------------------------|
| RESULTS FOR 2021-2022 |               |           |               | RESULTS FOR 2021-2022 |                           |                         |                                                    |
| QUARTER               | NEW CLUB GOAL | NEW CLUBS | DROPPED CLUBS | QUARTER               | MEMBER GROWTH NET<br>GOAL | MEMBER GROWTH<br>ACTUAL | DROPPED<br>MEMBERS ACTUAL<br>(including transfers) |
| JULY/AUG/SEPT         | 0             | 0         | 2             | JULY/AUG/SE           | PT 137                    | 353                     | 250                                                |
| OCT/NOV/DEC           | 6             | 0         | 3             | OCT/NOV/DE            | C 152                     | 277                     | 354                                                |
| JAN/FEB/MAR           | 2             | 0         | 2             | JAN/FEB/MAF           | , 132                     | 168                     | 146                                                |
| APR/MAY/JUNE          | 8             | 0         | 0             | APR/MAY/JUN           | NE 158                    | 0                       | 0                                                  |