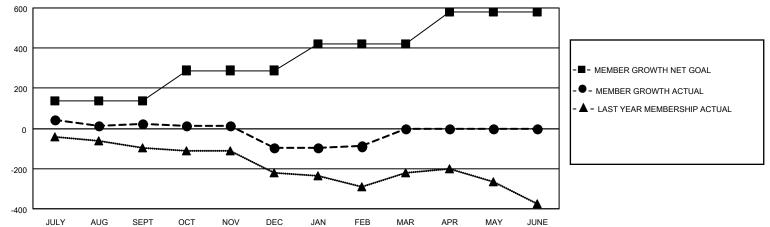

## LOCATION: MICHIGAN

| Clubs                 |               |           |               | Members               |                           |                         |                                                    |
|-----------------------|---------------|-----------|---------------|-----------------------|---------------------------|-------------------------|----------------------------------------------------|
| RESULTS FOR 2021-2022 |               |           |               | RESULTS FOR 2021-2022 |                           |                         |                                                    |
| QUARTER               | NEW CLUB GOAL | NEW CLUBS | DROPPED CLUBS | QUARTER               | MEMBER GROWTH NET<br>GOAL | MEMBER GROWTH<br>ACTUAL | DROPPED<br>MEMBERS ACTUAL<br>(including transfers) |
| JULY/AUG/SEPT         | 0             | 0         | 2             | JULY/AUG/SE           | PT 137                    | 353                     | 250                                                |
| OCT/NOV/DEC           | 6             | 0         | 3             | OCT/NOV/DE            | C 152                     | 277                     | 354                                                |
| JAN/FEB/MAR           | 2             | 0         | 2             | JAN/FEB/MAF           | , 132                     | 168                     | 146                                                |
| APR/MAY/JUNE          | 8             | 0         | 0             | APR/MAY/JUN           | NE 158                    | 0                       | 0                                                  |